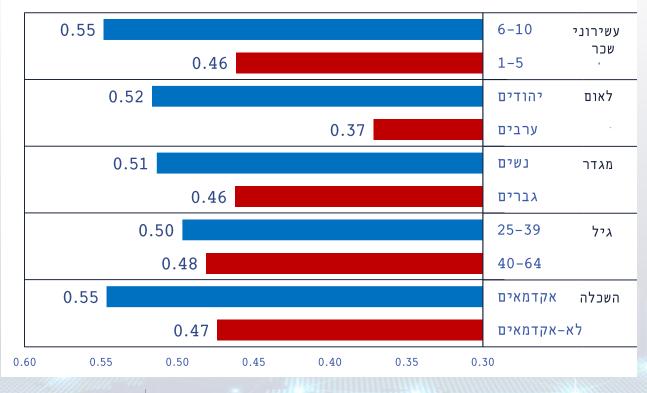

#### פערים ניכרים בשיעורי החזרה בחתך לאום, השכלה ורמת שכר אחרונה

\* שכירים בגילאי 25–64 שנרשמו במהלך המשבר בשירות התעסוקה והיו מועסקים ב-2019

כנס אלי הורביץ אלי הורביץ בע"מ אלי הורביץ בע"מ לכלכלה וחברה