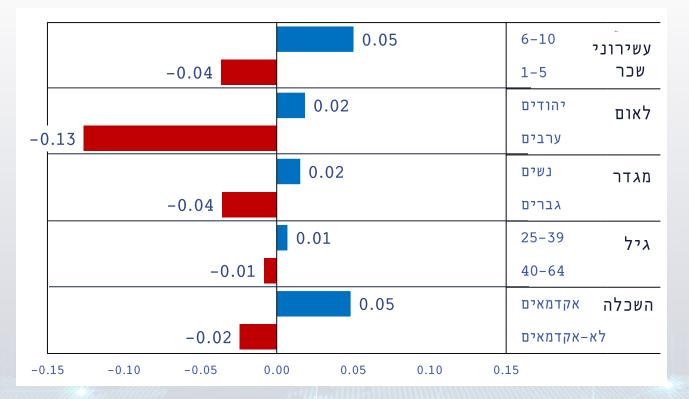

### שיעור הפרטים ששבו לעבודה עד מאי 2021 (מתוך הנרשמים), <u>הפרש מהממוצע</u>

\* שכירים בגילאי 25–64 שנרשמו במהלך המשבר בשירות התעסוקה והיו מועסקים ב-2019

**כנס אלי הורביץ** אלי הורביץ בע"מ הורביץ בע"מ