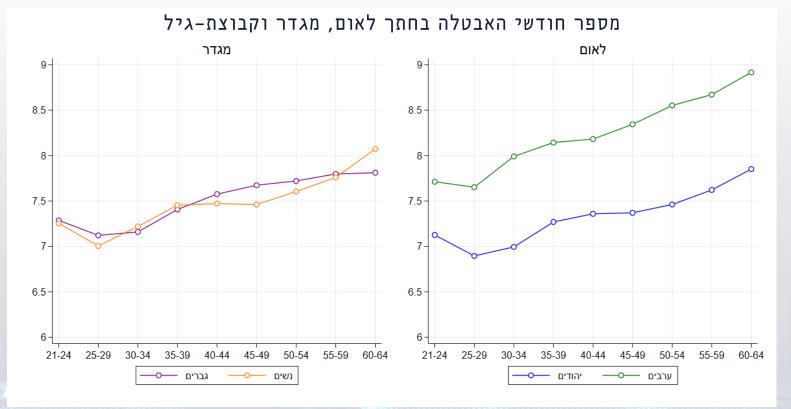

### שכירים ערבים ושכירים מבוגרים היו זמן ממושך יותר מחוץ לתעסוקה

כנס אלי הורביץ

לכלכלה וחברה

המכון הישראלי לדמוקרטיה

קרן דליה ואלי הורביץ בע״מ

\* שכירים בגילאי 25–64 שנרשמו במהלך המשבר בשירות התעסוקה והיו מועסקים ב-2019