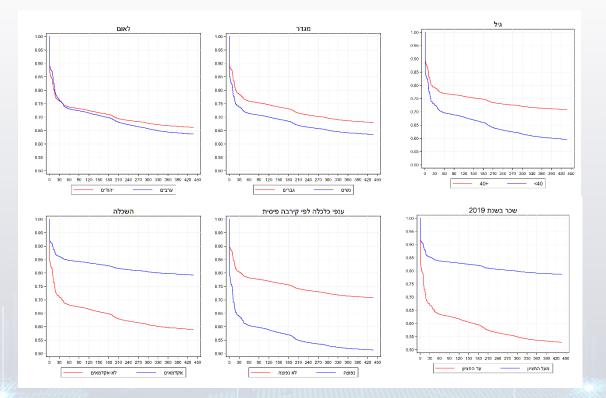

### שיעור הפרטים ששבו לעבודה עד מאי 2021 (מתוך הנרשמים)

\* שכירים בגילאי 25–64 שנרשמו במהלך המשבר בשירות התעסוקה והיו מועסקים ב-2019

### שיעור הפרטים ששבו לעבודה עד מאי 2021 (מתוך הנרשמים), <u>הפרש מהממוצע</u>

\* שכירים בגילאי 25–64 שנרשמו במהלך המשבר בשירות התעסוקה והיו מועסקים ב-2019

**כנס אלי הורביץ** אלי הורביץ בע"מ הורביץ בע"מ

### שכירים ערבים ושכירים מבוגרים היו זמן ממושך יותר מחוץ לתעסוקה

כנס אלי הורביץ

לכלכלה וחברה

המכון הישראלי לדמוקרטיה

קרן דליה ואלי הורביץ בע״מ

\* שכירים בגילאי 25–64 שנרשמו במהלך המשבר בשירות התעסוקה והיו מועסקים ב-2019

#### פער ניכר בשיעורי החזרה לעבודה בין יהודים לערבים

\* שכירים בגילאי 25–64 שנרשמו במהלך המשבר בשירות התעסוקה והיו מועסקים ב-2019

#### פערים ניכרים בשיעורי החזרה בחתך לאום, השכלה ורמת שכר אחרונה

\* שכירים בגילאי 25–64 שנרשמו במהלך המשבר בשירות התעסוקה והיו מועסקים ב-2019

כנס אלי הורביץ אלי הורביץ בע"מ אלי הורביץ בע"מ לכלכלה וחברה