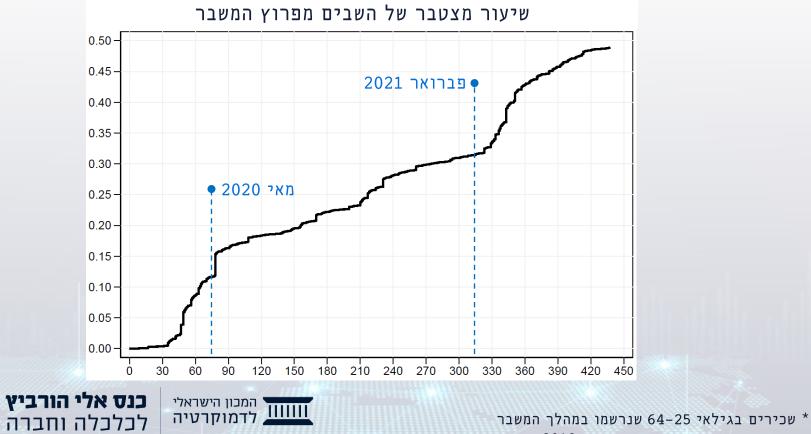

### עד סוף חודש מאי כמחצית מהנרשמים בשירות התעסוקה שבו לעבודה

קרן דליה ואלי הורביץ בע״מ

בשירות התעסוקה והיו מועסקים ב-2019

### שיעור הפרטים ששבו לעבודה עד מאי 2021 (מתוך הנרשמים)

\* שכירים בגילאי 25–64 שנרשמו במהלך המשבר בשירות התעסוקה והיו מועסקים ב-2019