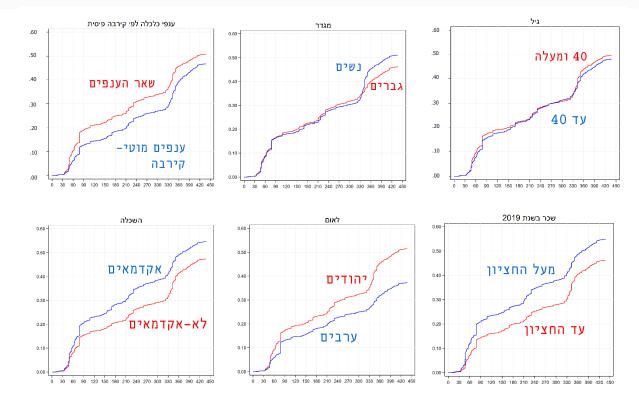

# השפעת משך הזמן ללא תעסוקה על סיכויי החזרה

חודש אחד נוסף של אבטלה בין מרץ 2020 לפברואר 2021 מתואם עם עלייה של כ-7 נקי אחוז בסיכוי להימצא באבטלה באפריל 2021 לאחר פיקוח על סדרה של מאפיינים אישיים ובכלל זה ענף כלכלי בנקודת המוצא.